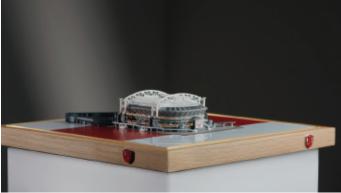

## JOHAN CRUIJFF ARENA, AJAX, AMSTERDAM

The Johan Cruijff ArenA, home to the legendary Amsterdam Football Club Ajax, is located in the heart of Dutch football culture. The ArenA is a unique architectural masterpiece within our collection. It is one of the smallest models, with the intricate bridges, flyovers, and, of course, the iconic roof being meticulously recreated.

## SIZING

41 cm

55 cm

standard edition size

premium edition size