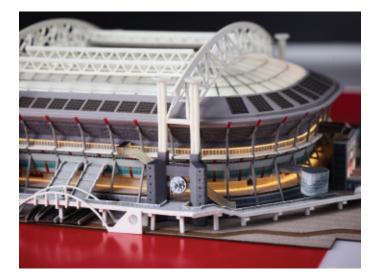

## JOHAN CRUIJFF ARENA, AJAX, AMSTERDAM

The Johan Cruijff ArenA, home to the legendary Amsterdam Football Club Ajax, is located in the heart of Dutch football culture. The ArenA is a unique architectural masterpiece within our collection. It is one of the smallest models, with the intricate bridges, flyovers, and, of course, the iconic roof being meticulously recreated.

Opened in 1996 in Amsterdam-Zuidoost, this new Ajax stadium marked the end of matches held at another iconic Ajax venue: the Olympic Stadium. The ArenA has a capacity of over 55,000 spectators, making it the largest stadium in the Netherlands. Since its opening in 1996, the stadium has been renowned for its architecture and its first retractable roof in Europe.