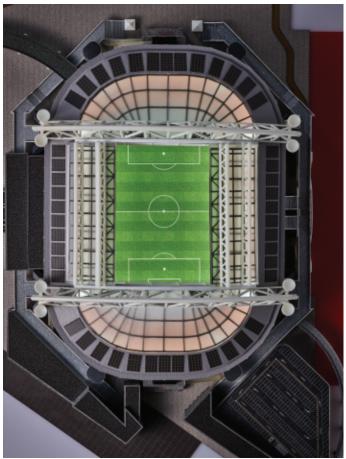

## JOHAN CRUIJFF ARENA, AJAX, AMSTERDAM

The Johan Cruijff ArenA, home to the legendary Amsterdam Football Club Ajax, is located in the heart of Dutch football culture. The ArenA is a unique architectural masterpiece within our collection. It is one of the smallest models, with the intricate bridges, flyovers, and, of course, the iconic roof being meticulously recreated.

Opened in 1996 in Amsterdam-Zuidoost, this new Ajax stadium marked the end of matches held at another iconic Ajax venue: the Olympic Stadium. The ArenA has a capacity of over 55,000 spectators, making it the largest stadium in the Netherlands. Since its opening in 1996, the stadium has been renowned for its architecture and its first retractable roof in Europe.

The Amsterdam ArenA quickly became an icon of sport and entertainment in Amsterdam. After the passing of the legendary number 14, the Amsterdam ArenA was renamed in 2018 to the Johan Cruijff ArenA, in honor of his extraordinary contribution to international football. One of the highlights of the stadium was the final of Euro 2000, where Didier Decamps for France was finally able to present the Henri Delaunay Cup to Europe.