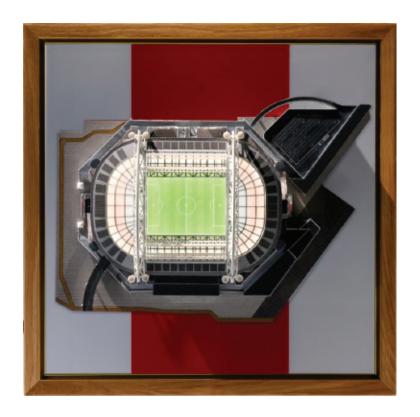

## JOHAN CRUIJFF ARENA, AJAX, AMSTERDAM

The Johan Cruijff ArenA, home to the legendary Amsterdam Football Club Ajax, is located in the heart of Dutch football culture. The ArenA is a unique architectural masterpiece within our collection. It is one of the smallest models, with the intricate bridges, flyovers, and, of course, the iconic roof being meticulously recreated.

## **FRAMES**

Each stadium is enclosed by a wooden frame. For the standard edition, this is a walnut-look frame, for the premium edition this is a custom oak- or walnut-veneer frame. An acrylic cover is included.