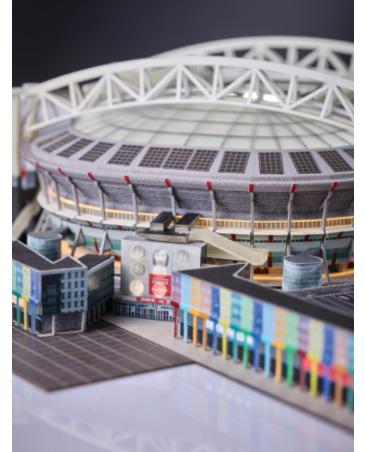

## JOHAN CRUIJFF ARENA, AJAX, AMSTERDAM

The Johan Cruijff ArenA, home to the legendary Amsterdam Football Club Ajax, is located in the heart of Dutch football culture. The ArenA is a unique architectural masterpiece within our collection. It is one of the smallest models, with the intricate bridges, flyovers, and, of course, the iconic roof being meticulously recreated.

Opened in 1996 in Amsterdam-Zuidoost, this new Ajax stadium marked the end of matches held at another iconic Ajax venue: the Olympic Stadium. The ArenA has a capacity of over 55,000 spectators, making it the largest stadium in the Netherlands. Since its opening in 1996, the stadium has been renowned for its architecture and its first retractable roof in Europe.